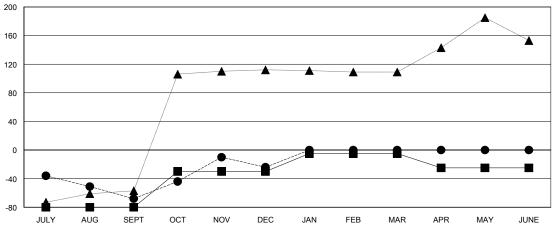

#### GOALS AND ACTUAL MEMBERS CUMULATIVE

| - CURRENT YEAR GOALS FOR NEW |  |
|------------------------------|--|
| MEMBERS                      |  |

CURRENT YEAR ACTUAL MEMBERS

- ▲ - LAST YEAR ACTUAL MEMBERS