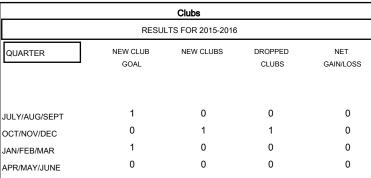

## MONTHLY MEMBERSHIP PROGRESS REPORT

### District 323 F2

Results as of: 12/31/2015

# GMT: KAMLESH JAIN LOCATION INDIA GMT CA 6 Clubs Members



| Members               |                    |                                     |                    |                  |  |  |  |  |
|-----------------------|--------------------|-------------------------------------|--------------------|------------------|--|--|--|--|
| RESULTS FOR 2015-2016 |                    |                                     |                    |                  |  |  |  |  |
| QUARTER               | NEW MEMBER<br>GOAL | CHARTER AND<br>NEW MEMBERS<br>ADDED | DROPPED<br>MEMBERS | NET<br>GAIN/LOSS |  |  |  |  |
| JULY/AUG/SEPT         | -80                | 36                                  | 104                | -68              |  |  |  |  |
| OCT/NOV/DEC           | 50                 | 102                                 | 58                 | 44